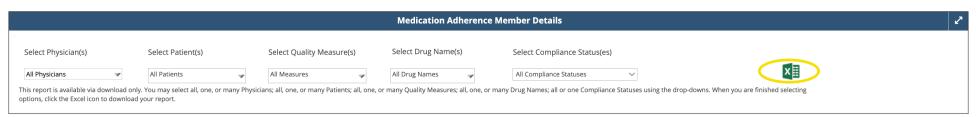

# PROVIDER U | Opportunity List: Detail Reports

Medication Adherence Member Details shows member medication adherence compliance for all providers in the Tax ID. Use the drop-down menus to filter results that will be used to generate the reports, which must be downloaded to Excel.

**Note:** This section defaults to open gaps and ALL compliance statuses.

The downloaded report gives a detailed breakdown of selected patients' medication adherence data including their compliance status, their non-adherence forecast, refill due dates and more.