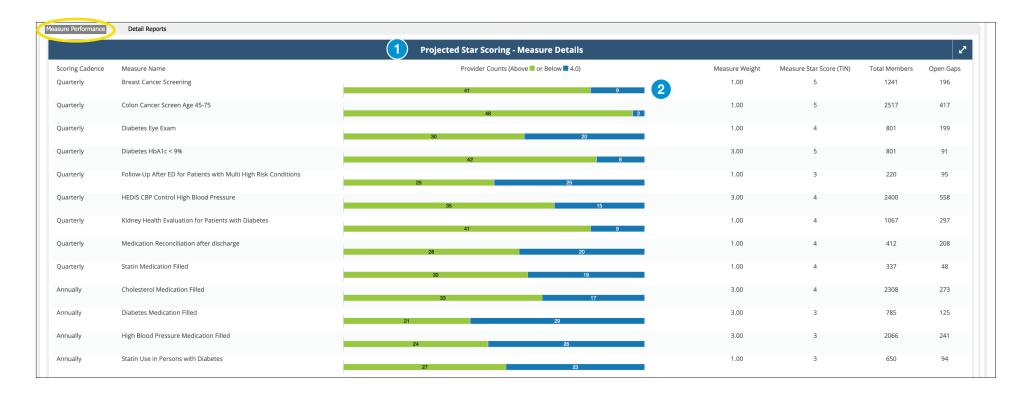

#### © sights ☐ Opportunity List: Measure Performance

- In this section, details about providers' performance on all measures are available. Displayed information for each measure includes total members, total open gaps, the measure weight and the measure star score for the Tax ID.
- The center bar indicates the total number of providers with attributed members in the selected Tax ID that have the gap identified by the line item. The green bar indicates providers who are projected to achieve at least a 4-star rating based on gap closures amongst their attributed member population. The blue bar indicates providers who are projected to achieve less than a 4-star rating based on gap closures amongst their attributed member population.

**Note:** Display-only measures do not impact star score but indicate provider performance.