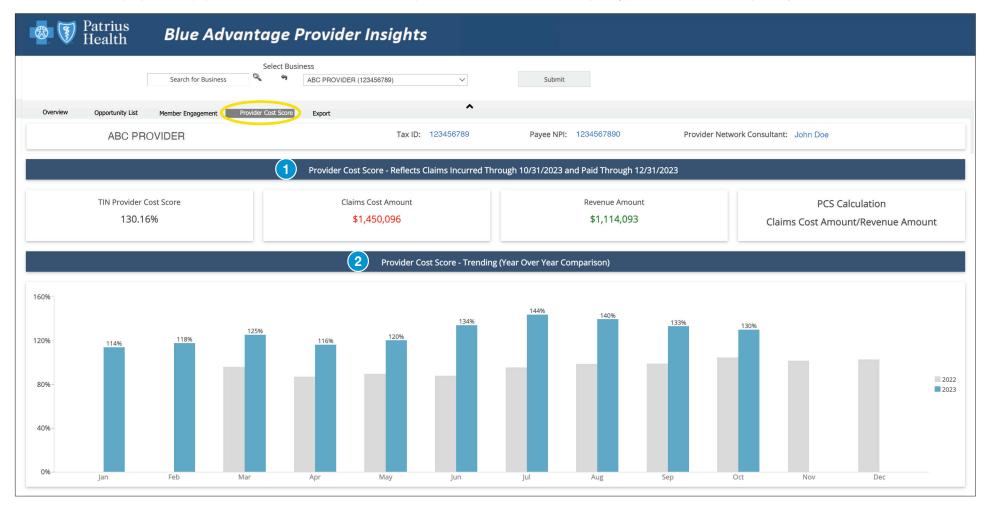

### **Overview: Provider Details**

- The Provider Cost Score (PCS) is a display measure that calculates provider claims cost divided by risk-adjusted revenue. The graph represents your practice's PCS month over month and compared to the prior year.
- The Annual Wellness Rate displays the percent and number of Annual Wellness Visits (AWVs) completed for the practice's attributed patients.
- The Annual Wellness Visits Rendered by Month displays a monthly breakdown of the number of AWVs completed for the practice's attributed patients.