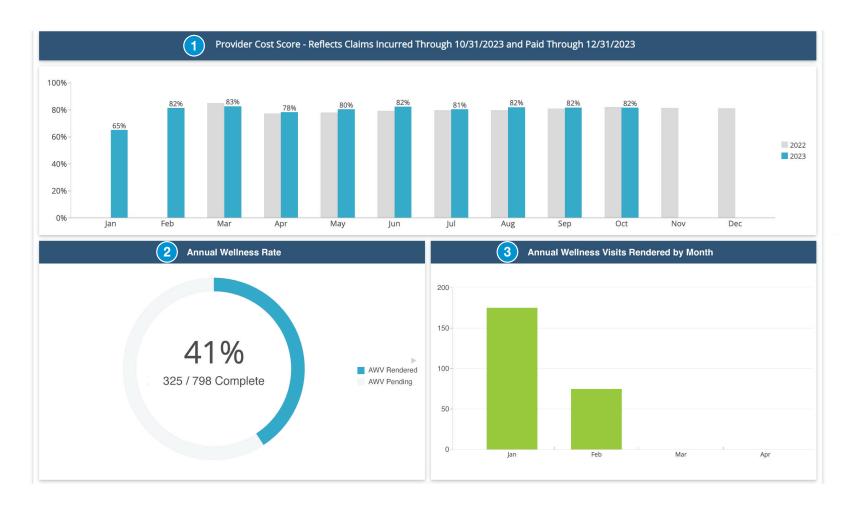

### **Overview: Provider Details**

- The Provider Cost Score (PCS) is a display measure that calculates provider claims cost divided by risk-adjusted revenue. The graph represents your practice's PCS month over month and compared to the prior year.
- The Annual Wellness Rate displays the percent and number of Annual Wellness Visits (AWVs) completed for the practice's attributed patients.
- The Annual Wellness Visits Rendered by Month displays a monthly breakdown of the number of AWVs completed for the practice's attributed patients.