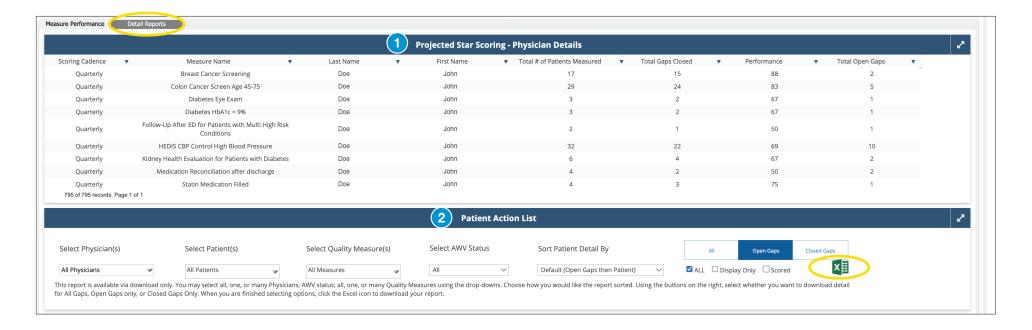

# PROVIDER U | Opportunity List: Detail Reports

- This section shows total gaps in care by each provider and performance in any given measure.
- The Patient Action List shows providers with open and closed gaps in care for any quality measure. This section defaults to open gaps. Select from the drop-down menus to filter the results in the report. Note: This report must be exported to Excel to view. See next page for a sample downloaded report.

# PROVIDER Opportunity List: Detail Reports

The downloaded report shows provider-specific data for their patients that includes AWV status as well as gaps in care for scored and display-only measures. Each red X indicates that a member has a care gap under that