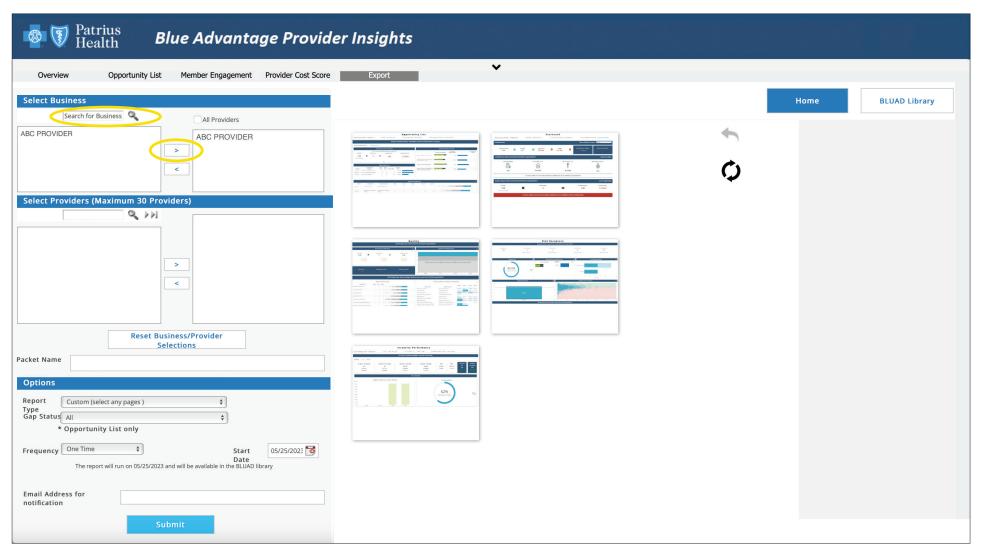

To access Provider Insights, log in to myBlue Provider. From the main menu, under Provider Tools click "Provider Insights - Practice Summary" for practice-level data.

Click **Generate Report**.

**Note:** Provider Insights will open in a new window.