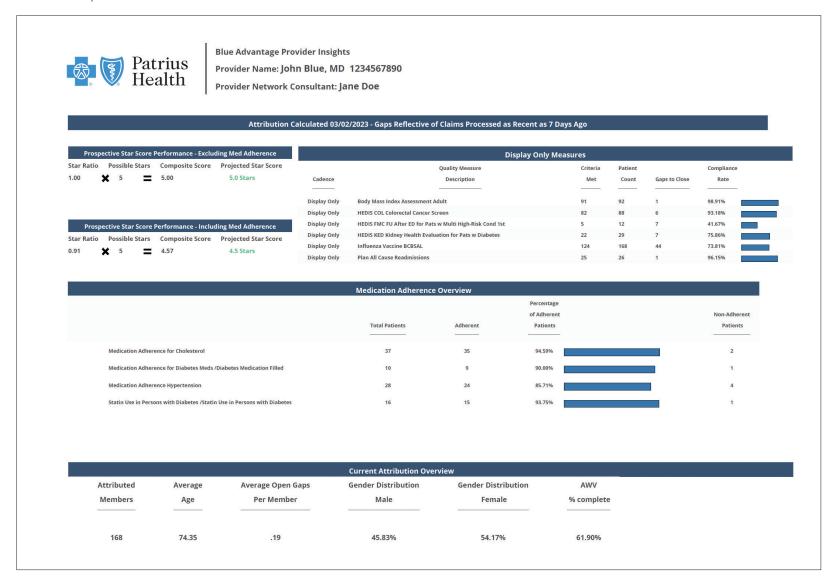

#### **Overview: Provider Details**

In the Overview section, available gaps in care can be observed on the Member Summary tab to identify opportunities for member outreach and engagement.

The Projected Star Score (with and without medication adherence) indicates overall performance of providers in the practice. The Star Ratio under Projected Star Score is calculated using the points earned through criteria met in the Measure Star Performance section of the Opportunity List tab. The Star Score data displayed in this section is refreshed weekly.

**Note:** Provider Insights shows users their star score for display purposes only. The star score indicates provider performance and engagement related to closing gaps in care in Provider Insights. In the future, star scores will be tied to the incentive payment.

### **Overview: Provider Details**

- The Provider Cost Score (PCS) is a display measure that calculates provider claims cost divided by risk-adjusted revenue. The graph represents your practice's PCS month over month and compared to the prior year.
- The Annual Wellness Rate displays the percent and number of Annual Wellness Visits (AWVs) completed for the practice's attributed patients.
- The Annual Wellness Visits Rendered by Month displays a monthly breakdown of the number of AWVs completed for the practice's attributed patients.

## PROVIDER Overview: Provider Details

This section displays all providers under the selected Tax ID, their volume of attributed members and their prospective star scores, including and excluding member medication adherence compliance.

#### PROVIDER Opportunity List

In the Opportunity List, administrators can view which providers have members with open gaps in care, along with each provider's unique member population details,

- The Projected Star Scoring displays the estimated star score based on the open and closed gaps for all attributed patients in the practice. The default display is the score without medication adherence measures. To view the estimated star score with medication adherence measures, toggle the slide using the radio button.
- In this section, details about the projected scoring is available. This includes:
  - Scoring Cadence: Demonstrates how often measures are scored.
  - Total Members: Total population of members associated with any given scoring cadence. (This is not indicative of the provider's total attributed population.)
  - Performance Target: This visual indicator details how close providers are to achieving a 4-star rating in any measure with the associated scoring cadence.
  - Total Open Gaps: This shows total open gaps for measures in the associated scoring cadence.
  - **Scoring Target:** Providers have a goal of achieving 4 stars at minimum.
  - Points Earned/Points Possible: Indicates how many points have been earned and how many are possible. (Points for any given measure can be found in the Projected Star Scoring Measure Details section.)
  - Star Ratio: This indicates points earned divided by points possible.
  - Composite Star Score: This figure is the star ratio multiplied by possible stars.
  - **Projected Star Rating:** This shows the anticipated star rating based on these figures.

#### © sights ☐ Opportunity List: Measure Performance

- In this section, details about providers' performance on all measures are available. Displayed information for each measure includes total members, total open gaps, the measure weight and the measure star score for the Tax ID.
- The center bar indicates the total number of providers with attributed members in the selected Tax ID that have the gap identified by the line item. The green bar indicates providers who are projected to achieve at least a 4-star rating based on gap closures amongst their attributed member population. The blue bar indicates providers who are projected to achieve less than a 4-star rating based on gap closures amongst their attributed member population.

**Note:** Display-only measures do not impact star score but indicate provider performance.