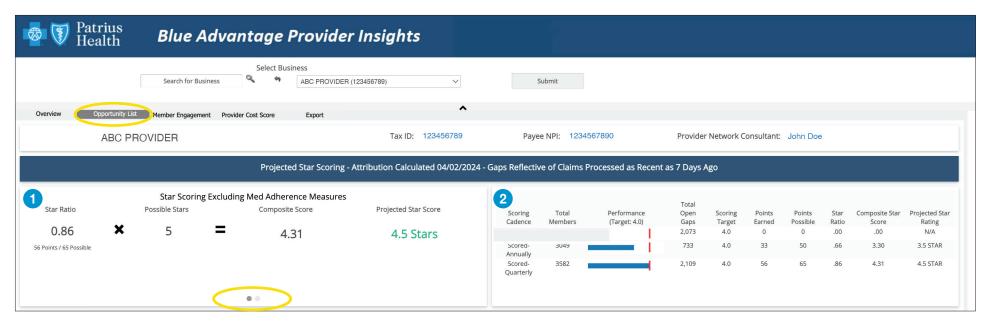

#### PROVIDER Opportunity List

In the Opportunity List, administrators can view which providers have members with open gaps in care, along with each provider's unique member population details,

- The Projected Star Scoring displays the estimated star score based on the open and closed gaps for all attributed patients in the practice. The default display is the score without medication adherence measures. To view the estimated star score with medication adherence measures, toggle the slide using the radio button.
- In this section, details about the projected scoring is available. This includes:
  - Scoring Cadence: Demonstrates how often measures are scored.
  - Total Members: Total population of members associated with any given scoring cadence. (This is not indicative of the provider's total attributed population.)
  - Performance Target: This visual indicator details how close providers are to achieving a 4-star rating in any measure with the associated scoring cadence.
  - Total Open Gaps: This shows total open gaps for measures in the associated scoring cadence.
  - **Scoring Target:** Providers have a goal of achieving 4 stars at minimum.
  - Points Earned/Points Possible: Indicates how many points have been earned and how many are possible. (Points for any given measure can be found in the Projected Star Scoring Measure Details section.)
  - Star Ratio: This indicates points earned divided by points possible.
  - Composite Star Score: This figure is the star ratio multiplied by possible stars.
  - **Projected Star Rating:** This shows the anticipated star rating based on these figures.