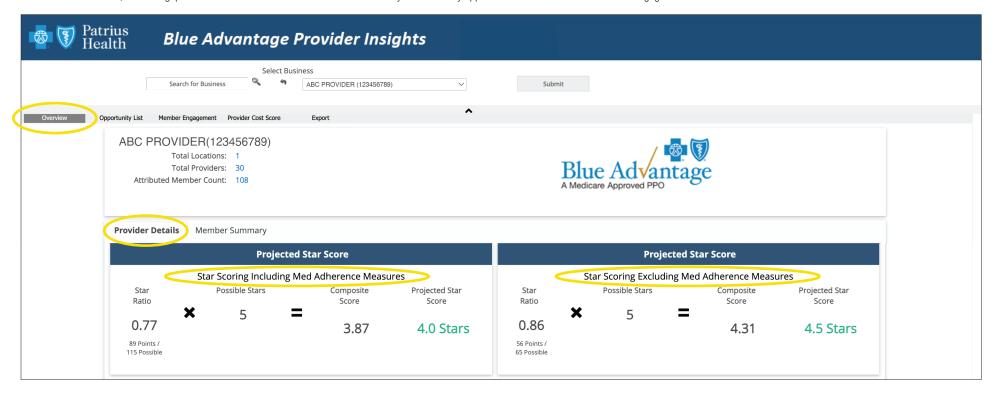

#### **Overview: Provider Details**

In the Overview section, available gaps in care can be observed on the Member Summary tab to identify opportunities for member outreach and engagement.

The Projected Star Score (with and without medication adherence) indicates overall performance of providers in the practice. The Star Ratio under Projected Star Score is calculated using the points earned through criteria met in the Measure Star Performance section of the Opportunity List tab. The Star Score data displayed in this section is refreshed weekly.

**Note:** Provider Insights shows users their star score for display purposes only. The star score indicates provider performance and engagement related to closing gaps in care in Provider Insights. In the future, star scores will be tied to the incentive payment.

## PROVIDER Overview: Provider Details

This section displays all providers under the selected Tax ID, their volume of attributed members and their prospective star scores, including and excluding member medication adherence compliance.