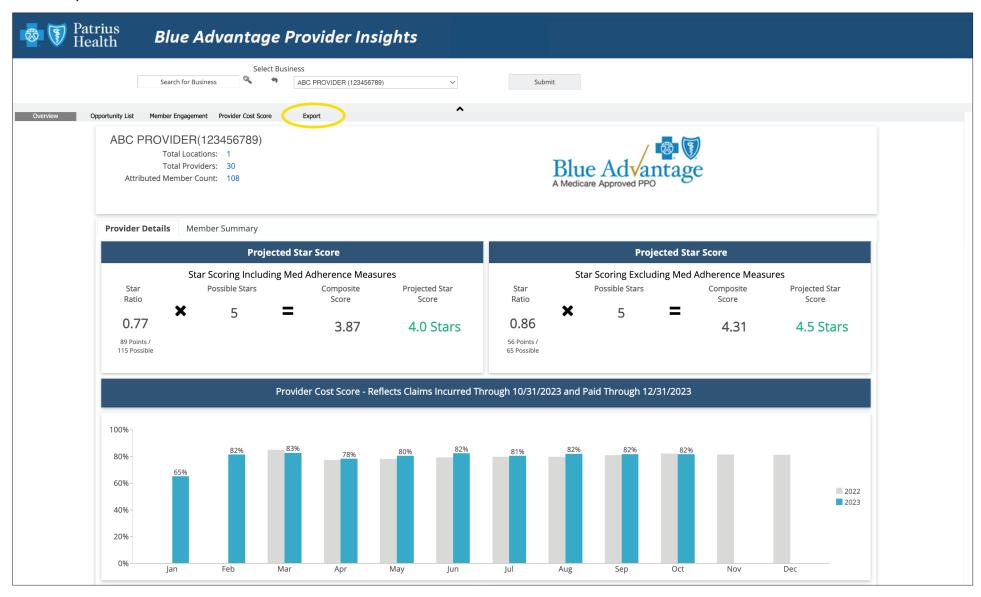

#### **Overview: Provider Details**

In the Overview section, available gaps in care can be observed on the Member Summary tab to identify opportunities for member outreach and engagement.

The Projected Star Score (with and without medication adherence) indicates overall performance of providers in the practice. The Star Ratio under Projected Star Score is calculated using the points earned through criteria met in the Measure Star Performance section of the Opportunity List tab. The Star Score data displayed in this section is refreshed weekly.

**Note:** Provider Insights shows users their star score for display purposes only. The star score indicates provider performance and engagement related to closing gaps in care in Provider Insights. In the future, star scores will be tied to the incentive payment.