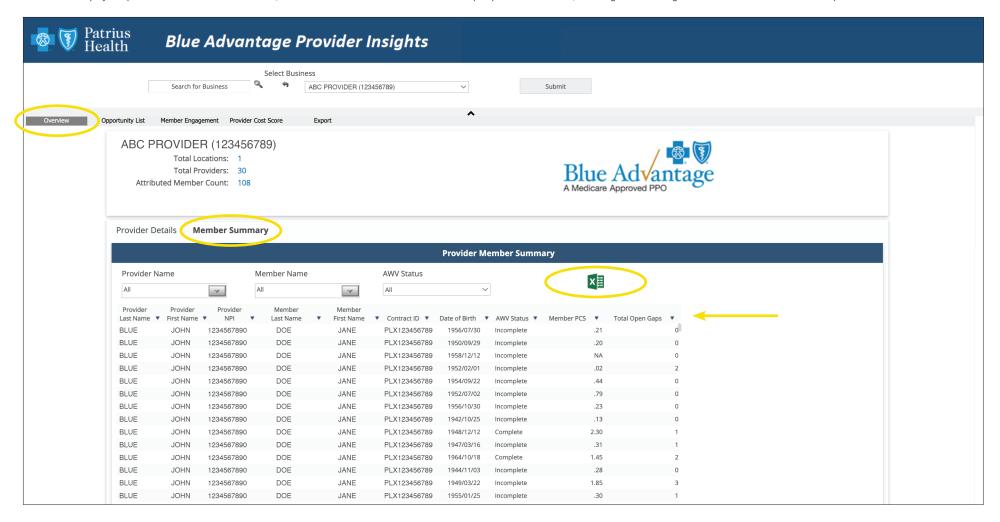

### PROVIDER U Overview: Member Summary

This section displays all providers under the selected Tax ID, their volume of attributed members and their prospective Star scores, including and excluding member medication adherence compliance.

View details about attributed patient for all providers in the practice. Sort patient data by the column headings that include provider name, patient AWV status (complete/incomplete) and total open gaps. To sort the columns in the list, click on the arrow next to the column name. For example, to sort the member list by AWV Status, click the arrow by the AWV Status column and click Sort Ascending. This will sort the list from Complete to Incomplete.

Download the Member Summary Report as an Excel spreadsheet.