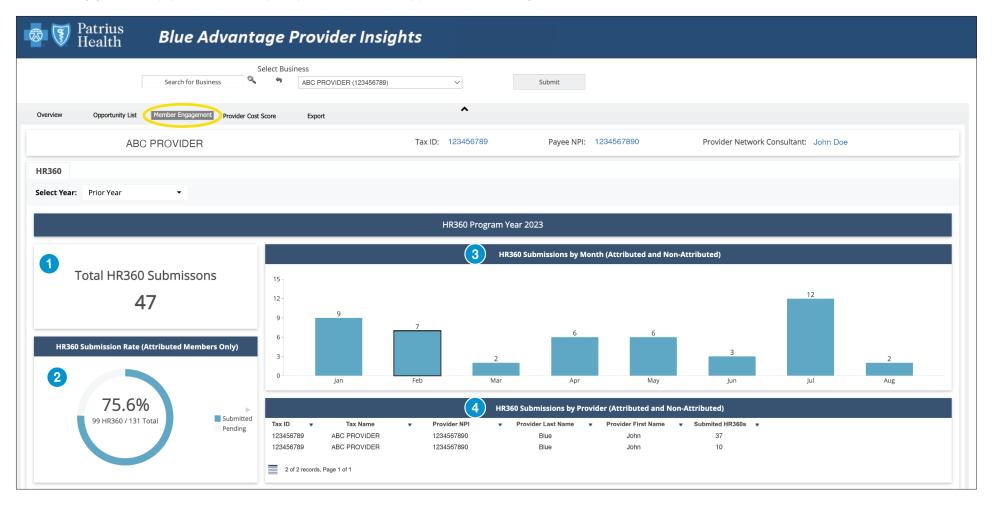

### PROVIDER U | Member Engagement

The Member Engagement tab displays all Health Risk 360 (HR360) assessments submitted by providers in the Tax ID, regardless of member attribution status.

- Total HR360 Submissions indicates total HR360s submitted, approved and processed (payment and member attribution notwithstanding).
- This section shows the total HR360s submitted for the Tax ID's attributed population. The total may also reflect HR360s submitted by another provider.
- This graphic shows HR360s submitted each month in the calendar year.
- This list shows members for whom the selected provider has submitted HR360s within the calendar year (attributed or otherwise).

# **Member Engagement**

The HR360 Details by Member (Attributed and Non-Attributed) section lists patients who have had HR360s submitted by a provider working for the selected Tax ID. Use the arrows next to the column headers to sort the listing.