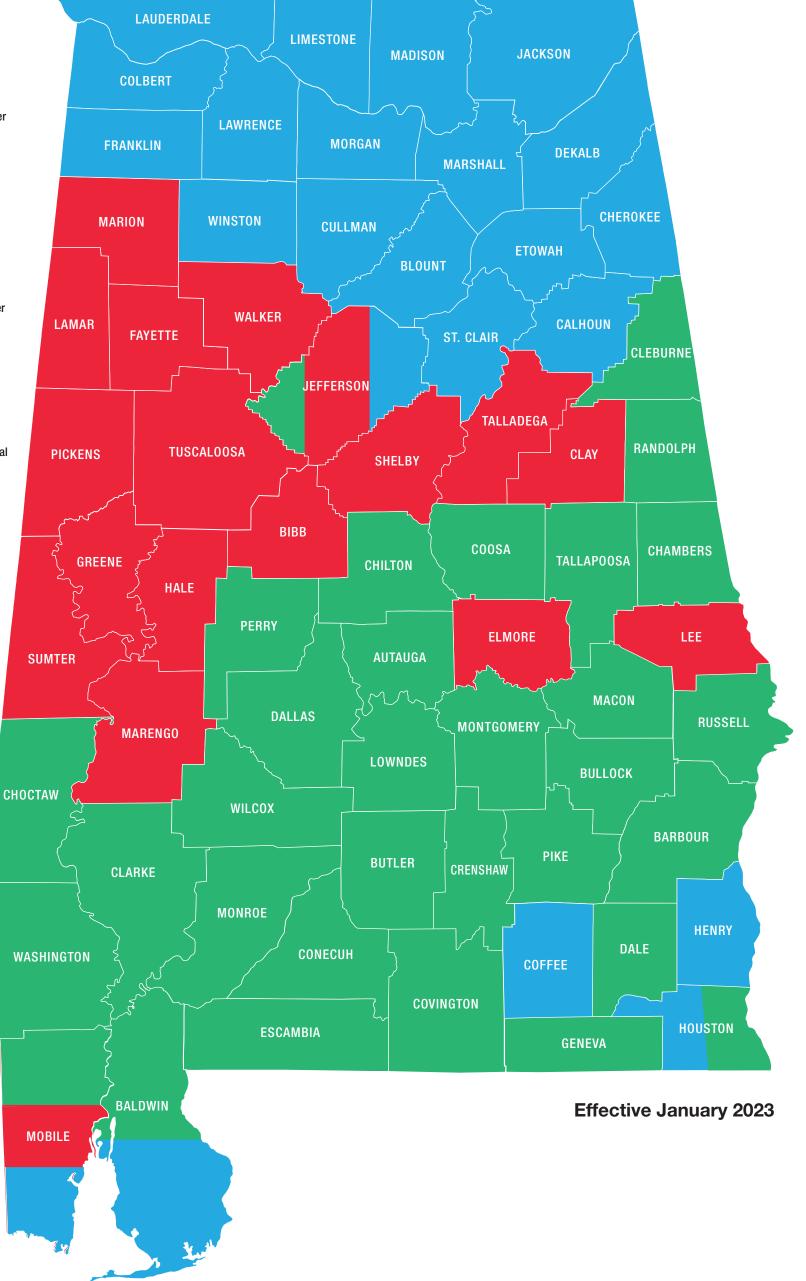

# **Hospital Network Consultants**

Facility Providers

## HospitalNetwork@bcbsal.org

## Roshandra Williams

Baldwin

- North Baldwin Infirmary
- Thomas Hospital

Houston

Southeast Alabama Medical Center

Jefferson

University of Alabama Hospital

Mobile

• Mobile Infirmary Medical Center

## **Emily Frazier**

Jefferson

- Brookwood Baptist Medical Center
- Callahan Eye Foundation Hospital
- Children's of Alabama
- Princeton Baptist Medical Center
- UAB Medical West

### Mobile

- Springhill Memorial Hospital
- University Hospital
- USA Children's & Women's Hospital

## **Colleen Lovett**

### Baldwin

 South Baldwin Regional Medical Center

### Houston

• Flowers Hospital

## Jefferson

- Grandview Medical Center
- St. Vincent's Birmingham
- St. Vincent's East

### Mobile

• Providence Hospital

**Note:** Counties listed in the key are shared by multiple consultants.

Blue Cross and Blue Shield of Alabama is an independent licensee of the Blue Cross and Blue Shield Association.